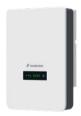

#### **INVERTER**

- · Efficiency up to 98.6 %
- · IP 65 enclosure
- · Advanced MPPT automatic tracking
- · Inbuilt protection for overvoltage islanding, overload, overheating, etc.
- · Communication modes like 485, WiFi, GPRS etc..