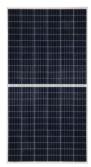

#### **HIGH EFFICIENCY PV MODULES**

Power Range: 290 / 295 / 300 W

**Module Efficiency:** up to 18.05% **Dimensions:** 1675 x 992 x 35 mm

- Low power loss in cell connection
- Low temperature coefficient (Pmax)
- Lower hot spot temperature
- Better shading tolerance

Power Range: 350 / 355 / 360 W

**Module Efficiency:** up to 18.15% **Dimensions:** 2000 x 992 x 35 mm

- Low power loss in cell connection
- Low temperature coefficient (Pmax)
- Lower hot spot temperature
- Better shading tolerance