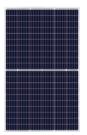

#### **HIGH EFFICIENCY PV MODULES**

Power Range: 290 / 295 / 300 W

**Module Efficiency:** up to 18.05% **Dimensions:** 1675 x 992 x 35 mm

- Low power loss in cell connection
- Low temperature coefficient (Pmax)
- Lower hot spot temperature
- Better shading tolerance

Power Range: 350 / 355 / 360 W

**Module Efficiency:** up to 18.15% **Dimensions:** 2000 x 992 x 35 mm

- Low power loss in cell connection
- Low temperature coefficient (Pmax)
- Lower hot spot temperature
- Better shading tolerance