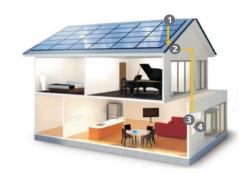

PV Modules Mounting System Inverter Distribution Box

**CSI SOLAR CO., LTD.** is committed to providing high quality solar products, solar system solutions and services to customers around the world. As a leading PV project developer and manufacturer of solar modules with over 49 GW deployed around the world since 2001, Canadian Solar is one of the most bankable solar companies worldwide.

#### **FUNCTIONS OF THE MAIN COMPONENTS:**

**1. Solar Module**Convert sunlight into electric energy.

- 2. Mounting System
  Fix solar panels on surfaces like roofs, building facades, or the ground, etc.
- **3. Inverter**Convert DC solar energy power into AC power.
- **4. Distribution Box / Cabinet**Provides safety protection for DC and AC circuits, such as overload, over voltage, over current, short circuit and lightning protection, etc.